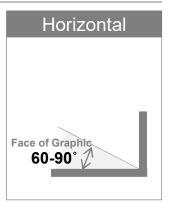

## **Durability Period & Exposure Conditions**

| Exposure to  | Durability period |        | Examples                   |
|--------------|-------------------|--------|----------------------------|
|              | Zone 1 & 2        | Zone 3 | (1 year product, Zone 1&2) |
| Vertical     | 100%              | 50%    | 1 year × 100% = 1 year     |
| Non-Vertical | 60%               | 30%    | 1 year × 60% = 0.6 year    |
| Horizontal   | 30%               | 15%    | 1 year × 30% = 0.3 year    |