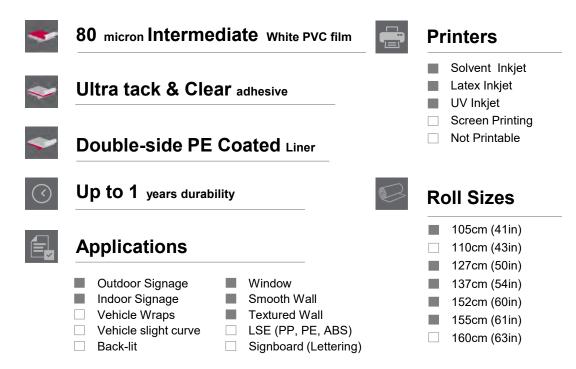

# LD3880 Graphic Film



## **■** Features



## Fire Certification

Class B. BS EN 13501-1:2007

## ■ Physical Properties

| Property                        | Specification | Test Method                                                                                 |
|---------------------------------|---------------|---------------------------------------------------------------------------------------------|
| Thickness (Including adhesive)  | 125 µm ± 10%  | Micrometer                                                                                  |
| Tensile strength                | ≥ 1.8kg/cm    | ASTM 882                                                                                    |
| Elongation                      | ≥ 100%        | ASTM 882