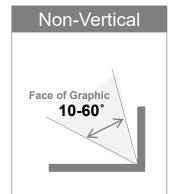

## **Durability Period & Exposure Conditions**

| Exposure to  | Durability period |        | Examples                   |
|--------------|-------------------|--------|----------------------------|
|              | Zone 1 & 2        | Zone 3 | (1 year product, Zone 1&2) |
| Vertical     | 100%              | 50%    | 1 year × 100% = 1 year     |
| Non-Vertical | 60%               | 30%    | 1 year × 60% = 0.6 year    |
| Horizontal   | 30%               | 15%    | 1 year × 30% = 0.3 year    |