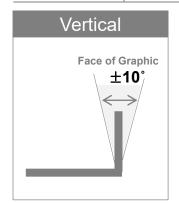

## **Durability Period & Exposure Conditions**

| Exposure to  | Durability period |        | Examples                   |
|--------------|-------------------|--------|----------------------------|
|              | Zone 1 & 2        | Zone 3 | (1 year product, Zone 1&2) |
| Vertical     | 100%              | 50%    | 1 year × 100% = 1 year     |
| Non-Vertical | 60%               | 30%    | 1 year × 60% = 0.6 year    |
| Horizontal   | 30%               | 15%    | 1 year × 30% = 0.3 year    |